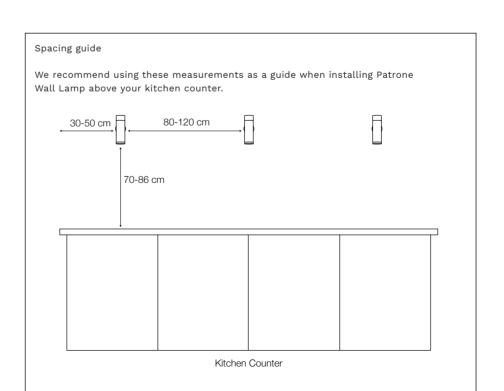

to its distinctive charm.

Due to the handcrafted process, each lamp may have slight variations, adding to its uniqueness.

## CARE GUIDE

This product is made from solid brass. For routine cleaning, gently wipe with a soft, dry cloth. Avoid using sponges, polishing creams, or abrasive cleaners. To maintain the brightness and remove spots and stains from the solid brass version, we recommend using our Brass Care Kit.

For additional details on product care and spare parts, please visit thorupcopenhagen.com/care-guide









Designed to be fitted directly onto a pre-installed PL/EU box. Pre-cut hole max D68 mm.

Step 2

Use the included screws to mount the mounting plate.





# Step 3

Connect the lamp's wires to the wires in the wall box. Then, slide the lamp onto the mounting plate.





Adjustment options

Rotation tilt angle: 0-350° Wall Lamp 12 cm: 0-65° Wall Lamp 20 cm. 0-45 °