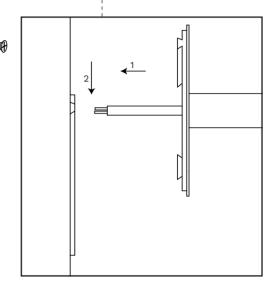

For additional details on product care and spare parts, please visit thorupcopenhagen.com/care-guide

Designed to be fitted directly onto a pre-installed PL/EU box. Pre-cut hole max D68 mm.

Step 2

Use the included screws to mount the mounting plate.

# Step 3

Connect the lamp's wires to the wires in the wall box. Then, slide the lamp onto the mounting plate.

Adjustment options

Rotation tilt angle: 0-350° Wall Lamp 12 cm: 0-65° Wall Lamp 20 cm. 0-45 °