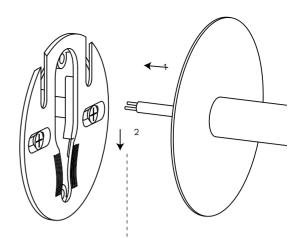

For additional details on product care and spare parts, please visit thorupcopenhagen.com/care-guide

Designed to be fitted directly onto a pre-installed PL/EU box. Pre-cut hole max D68 mm.

Step 2

Use the included screws to mount the mounting plate.

# Step 3

Connect the lamp's wires to the wires in the wall box. Then, slide the lamp onto the mounting plate.

Adjustment options

Rotation tilt angle: 0-350° Wall Lamp 12 cm: 0-65° Wall Lamp 20 cm. 0-45 °