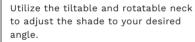

# Step 3

Connect the lamp's wires to the wires in the wall box. Then, slide the lamp onto the mounting plate.

Adjustment options

Rotation tilt angle: 0-350° Wall Lamp 12 cm: 0-65° Wall Lamp 20 cm. 0-45 °