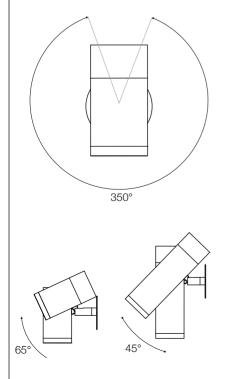

# Step 3

Connect the lamp's wires to the wires in the wall box. Then, slide the lamp onto the mounting plate.

Adjustment options

Rotation tilt angle: 0-350° Wall Lamp 12 cm: 0-65° Wall Lamp 20 cm. 0-45 °