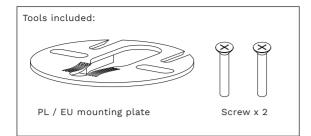

#### CONTENT

- Wall lamp fitted with coverplate for box fit installation.
- 2 x screws
- White gloves (Wear when installing the brass and nickel-plated brass version, to avoid dark marks on the product).

#### SPARE PART NEEDED

- Bulb Type: LED GU10