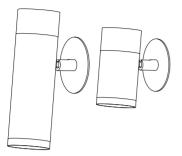

PATRONE RECESSED WALL LAMP

## MOUNTING

Semi-recessed. Prepared for box fit mounting fitted with an EU / PL box.