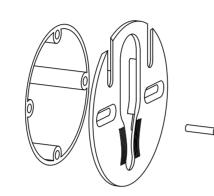

For additional details on product care and spare parts, please visit thorupcopenhagen.com/care-guide

Designed to be fitted directly onto a pre-installed PL/EU box. Pre-cut hole max D68 mm.

Step 2

Use the included screws to mount the mounting plate.